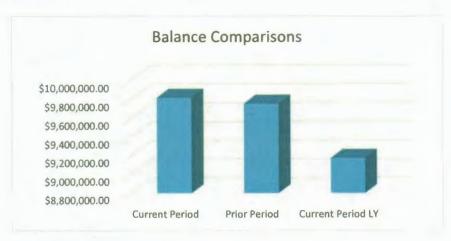

## **Current Period**

|                                |                       |                       |       |        | Interest |        |            |  |
|--------------------------------|-----------------------|-----------------------|-------|--------|----------|--------|------------|--|
|                                | Portfolio Balance APY |                       |       | Ear    | ned      |        |            |  |
| Cash and Money Market Accounts | \$                    | 9,221,795.90          | 0.20% | \$     | 384.40   |        |            |  |
| TexPool                        | \$                    | 600,045.31            | 0.04% | \$     | 45.31    |        |            |  |
|                                | \$                    | 9,821,841.21          |       | \$     | 429.71   |        |            |  |
|                                | P                     | rior Period           |       |        |          |        |            |  |
|                                | Interest              |                       |       |        |          |        |            |  |
|                                | Po                    | Portfolio Balance APY |       |        | Earned   |        | Change     |  |
| Cash and Money Market Accounts | \$                    | 9,157,338.83          | 0.20% | \$     | 384.00   | \$     | 64,457.07  |  |
| TexPool                        | \$                    | 600,000.00            | 0.00% | \$     | -        | \$     | 45.31      |  |
|                                | \$                    | 9,757,338.83          |       | \$     | 384.00   | \$     | 64,502.38  |  |
|                                | T                     | nis Period Last Ye    | ear   |        |          |        |            |  |
|                                |                       |                       |       |        | Interest |        |            |  |
|                                | Portfolio Balance APY |                       |       | Earned |          | Change |            |  |
| Cash and Money Market Accounts | \$                    | 9,178,917.41          | 0.57% | \$     | 4,277.67 | \$     | 42,878.49  |  |
| TexPool                        | \$                    |                       | 0.00% | \$     | -        | \$     | 600,045.31 |  |
|                                | \$                    | 9,178,917.41          |       | \$     | 4,277.67 | \$     | 642,923.80 |  |
| Interest Earned YTD:           | \$                    | 19,161.58             |       |        |          |        |            |  |
| Interest Earned YTD 2020:      | \$                    | 81,805.22             |       |        |          |        |            |  |
|                                |                       |                       |       |        |          |        |            |  |